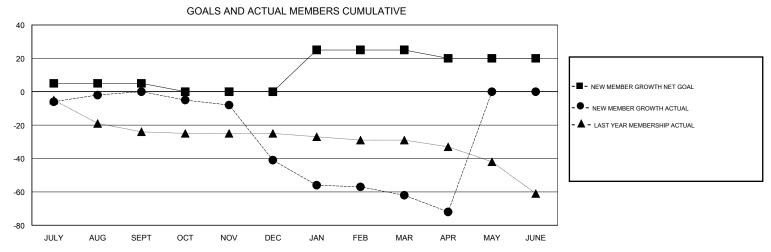

## Ton Soeters **LOCATION ENGLAND GMT CA** Clubs Members RESULTS FOR 2016-2017 RESULTS FOR 2016-2017 NEW CLUB GOAL NEW CLUBS DROPPED CLUBS NEW MEMBER GROWTH NEW MEMBER DROPPED QUARTER QUARTER NET GOAL (not reinstated GROWTH ACTUAL (not MEMBERS ACTUAL or transfers) reinstated or transfers) (including transfers) 0 0 0 5 26 26 JULY/AUG/SEPT JULY/AUG/SEPT 0 0 0 -5 16 57 OCT/NOV/DEC OCT/NOV/DEC 0 0 25 13 34 JAN/FEB/MAR JAN/FEB/MAR 0 0 0 APR/MAY/JUNE APR/MAY/JUNE -5 9 19