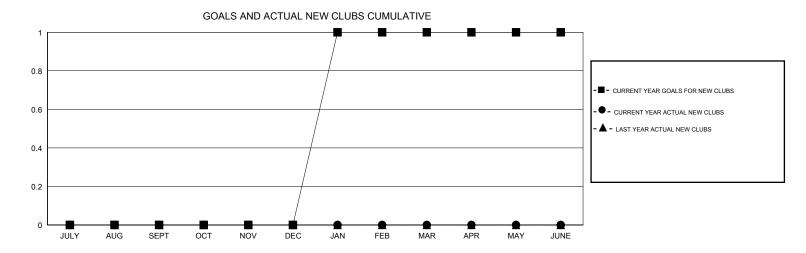

## Ton Soeters **LOCATION ENGLAND GMT CA** Clubs Members RESULTS FOR 2016-2017 RESULTS FOR 2016-2017 NEW CLUB GOAL NEW CLUBS DROPPED CLUBS NEW MEMBER GROWTH NEW MEMBER DROPPED QUARTER QUARTER NET GOAL (not reinstated GROWTH ACTUAL (not MEMBERS ACTUAL or transfers) reinstated or transfers) (including transfers) 0 0 0 5 26 26 JULY/AUG/SEPT JULY/AUG/SEPT 0 0 0 -5 16 57 OCT/NOV/DEC OCT/NOV/DEC 0 0 25 13 34 JAN/FEB/MAR JAN/FEB/MAR 0 0 0 APR/MAY/JUNE APR/MAY/JUNE -5 9 19